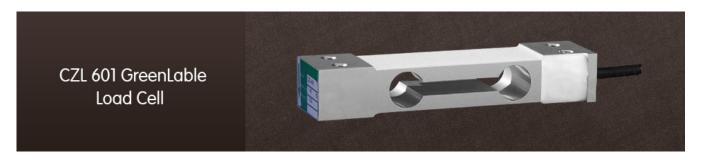

Model CZL 601 (Table Top- Greenlable) is strain gauge based LoadCell constructed from Aluminum Alloy for high Accuracy. It is mainly used in check weighing. Suitable for Pan size upto 250mm X 350mm.

## **Features**

- Aluminum-alloy, Colourless anodized, Hermetically sealed with glue to IP65.
- Supports Pan size upto 250mm X 350mm
- Easy to mounting
- High Accuracy
- Dimensions 130x22x30 mm (Thread Hole : 4-M6)