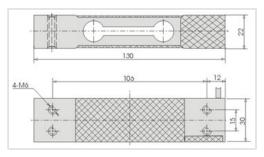

## **Features**

- Aluminum-alloy, Colourless anodized, Hermetically sealed with glue to IP65.
- Supports Pan size upto 250mm X 350mm
- Easy to mounting
- High Accuracy
- Dimensions 130x22x30 mm (Thread Hole : 4-M6)