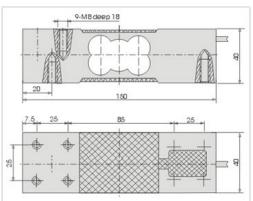

## **Standard Specification:**

Nominal Output  $2.0 \pm 0.1 \text{ mV/V}$  (mili Volt per Volt)

Precision C3 (0.02% FSO comprehensive error)

**Excitation Voltage** 9 VDC - Maximum 12 VDC

Platter Size 500mm x 500mm