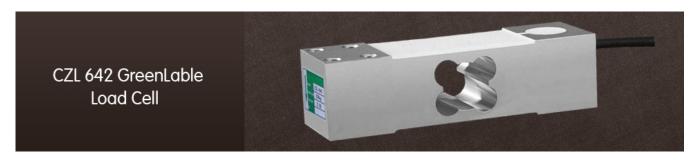

Model CZL 642 (Platform (25mm x 25 mm) - Greenlable) is strain gauge based loadCell constructed from Aluminum Alloy. It is economical and low profile cell. It is mainly used in check weighing. Suitable for Platform size upto 500mm X 500mm.