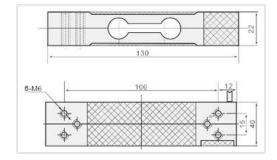

# Features

- Aluminum-alloy, Colourless anodized, Hermetically sealed with glue to IP65.
- Supports Platter size upto 400mm X 400mm
- Easy to mounting
- High Accuracy
- Dimensions 130x22x40 mm (Thread Hole : 6-M6)