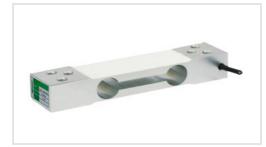

Model CZL 601AC (Table Top- Greenlable) is strain gauge based LoadCell constructed from Aluminum Alloy for high Accuracy. It is mainly used in check weighing. Suitable for Platter size upto 400mm X 400mm.

# Features

- Aluminum-alloy, Colourless anodized, Hermetically sealed with glue to IP65.
- Supports Platter size upto 400mm X 400mm
- Easy to mounting
- High Accuracy
- Dimensions 130x22x40 mm (Thread Hole : 6-M6)