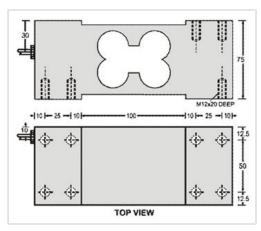

## Standard Specification :

Nominal Output 2.0mV / V (mili Volt per Volt)

Excitation Voltage 10 VDC - Maximum 15 VDC

Platter Size 1000mm x 1000mm

Bolt Distance for fitting 50mm x 25mm

Safe Load 150% of Rated Capacity